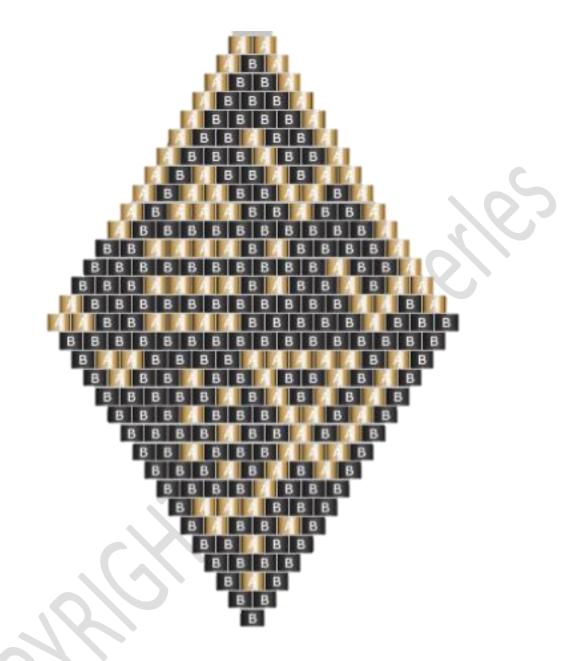

## **Bead List**

| Bead | Symbol | Count | Description    |
|------|--------|-------|----------------|
|      | Α      | 100   | Gold, (DB31)   |
|      | В      | 187   | Black, (DB310) |

## **Pattern Diagram**

31 rows x 17 columns.287 beads.Project dimensions: 2.72 x 3.80 cm1.07 x 1.50 inches.