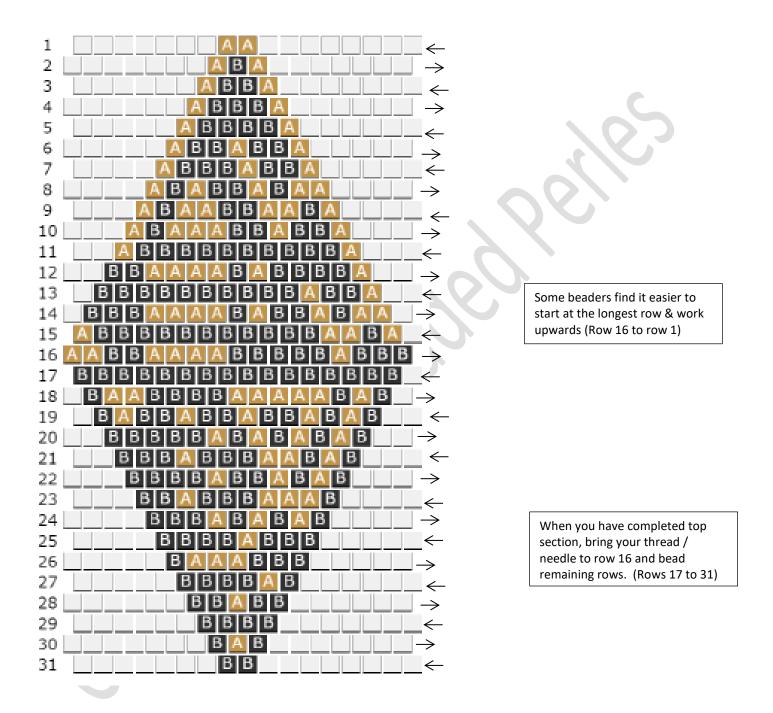

## **Pattern Diagram**

31 rows x 17 columns.287 beads.Project dimensions: 2.72 x 3.80 cm1.07 x 1.50 inches.

## **Word Chart**

- Row 1:  $\rightarrow$  2**A**
- Row 2: ← 1**A**, 1**B**, 1**A**
- Row 3:  $\rightarrow$  1**A**, 2**B**, 1**A**
- Row 4: ← 1**A**, 3**B**, 1**A**
- Row 5:  $\rightarrow$  1**A**, 4**B**, 1**A**
- Row 6: ← 1**A**, 2**B**, 1**A**, 2**B**, 1**A**
- Row 7: → 1A, 3B, 1A, 2B, 1A
- Row 8: ← 2A, 1B, 1A, 2B, 1A, 1B, 1A
- Row 9: → 1A, 1B, 2A, 2B, 2A, 1B, 1A
- Row 10: ← 1A, 2B, 1A, 2B, 3A, 1B, 1A
- Row 11:  $\rightarrow$  1**A**, 10**B**, 1**A**
- Row 12: ← 1**A**, 4**B**, 1**A**, 1**B**, 4**A**, 2**B**
- Row 13: → 10**B**, 1**A**, 2**B**, 1**A**
- Row 14: ← 2A, 1B, 1A, 2B, 1A, 1B, 4A, 3B
- Row 15: → 1**A**, 11**B**, 2**A**, 1**B**, 1**A**
- Row 16: ← 3**B**, 1**A**, 5**B**, 4**A**, 2**B**, 2**A**
- Row 17:  $\rightarrow$  16**B**
- Row 18: ← 1**B**, 1**A**, 1**B**, 5**A**, 4**B**, 2**A**, 1**B**
- Row 19: → 1**B**, 1**A**, 2**B**, 1**A**, 2**B**, 1**A**, 2**B**, 1**A**, 1**B**, 1**A**, 1**B**
- Row 20: ← 1**B**, 1**A**, 1**B**, 1**A**, 1**B**, 1**A**, 1**B**, 1**A**, 5**B**
- Row 21: → 3**B**, 1**A**, 3**B**, 2**A**, 1**B**, 1**A**, 1**B**
- Row 22: ← 1**B**, 1**A**, 1**B**, 1**A**, 2**B**, 1**A**, 4**B**
- Row 23: → 2**B**, 1**A**, 3**B**, 3**A**, 1**B**
- Row 24: ← 1**B**, 1**A**, 1**B**, 1**A**, 1**B**, 1**A**, 3**B**
- Row 25: → 4**B**, 1**A**, 3**B**
- Row 26: ← 3**B**, 3**A**, 1**B**
- Row 27: → 4**B**, 1**A**, 1**B**
- Row 28: ← 2**B**, 1**A**, 2**B**
- Row 29:  $\rightarrow$  4**B**
- Row 30: ← 1**B**, 1**A**, 1**B**
- Row 31:  $\rightarrow$  2**B**