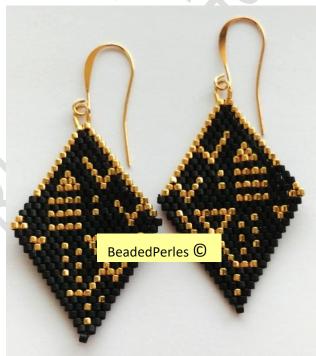

Designed by Réj

Email:perlesdartisans@gmail.com

FREE VERSION FOR IBW 2022 - PLEASE RESPECT COPYRIGHT

BRICK STITCH DIAMOND SHAPE PDF

## **Bead List**

| Bead | Symbol | Count | Description    |
|------|--------|-------|----------------|
|      | Α      | 100   | Gold, (DB31)   |
|      | В      | 187   | Black, (DB310) |

## **Pattern Diagram**

31 rows x 17 columns.287 beads.Project dimensions: 2.72 x 3.80 cm1.07 x 1.50 inches.