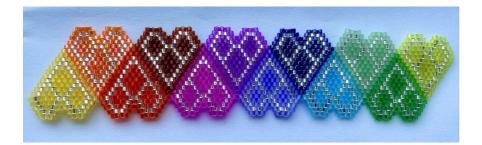

## **Heart Suncatcher Bookmark**

## Designed by Rebecca Holmes for International Beading Week 2023.

This charted design can be stitched using either Peyote stitch, Brick stitch or a combination of both.

Originally made as a bookmark, it can quite

easily become a bracelet by adjusting the number of hearts and adding a slider clasp.

Instructions for Peyote and Brick stitch can be found on the Beadworkers Guild Website at: <u>https://beadworkersguild.com/basic-</u> <u>stitch-instructions/</u> where you can also find free step by step videos for both techniques.