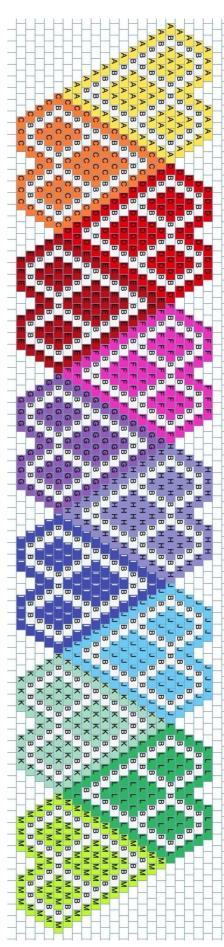

## **Heart Suncatcher Bookmark**

## Designed by Rebecca Holmes for International Beading Week 2023.

This charted design can be stitched using either Peyote stitch, Brick stitch or a combination of both.

Originally made as a bookmark, it can quite

easily become a bracelet by adjusting the number of hearts and adding a slider clasp.

Instructions for Peyote and Brick stitch can be found on the Beadworkers Guild Website at: <u>https://beadworkersguild.com/basic-</u> <u>stitch-instructions/</u> where you can also find free step by step videos for both techniques.

## Materials required:

1g of Delica beads in each of the following colours:

| DB-1301 | Transparent Yellow                                                                                            |
|---------|---------------------------------------------------------------------------------------------------------------|
| DB-41   | Silver Lined Crystal                                                                                          |
| DB-151  | Transparent Orange AB                                                                                         |
| DB-704  | Transparent Red Orange                                                                                        |
| DB-1102 | Transparent Dark Cranberry                                                                                    |
| DB-1310 | Transparent Fuchsia                                                                                           |
| DB-1315 | Transparent Red Violet                                                                                        |
| DB- 783 | Frosted Transparent Purple                                                                                    |
| DB-277  | Transparent Cobalt Lustre                                                                                     |
| DB-706  | Transparent Aqua                                                                                              |
| DB-1414 | Transparent Mint                                                                                              |
| DB-705  | Transparent Green                                                                                             |
| DB712   | Transparent Chartreuse                                                                                        |
|         | DB-41<br>DB-151<br>DB-704<br>DB-1102<br>DB-1310<br>DB-1315<br>DB-783<br>DB-277<br>DB-706<br>DB-1414<br>DB-705 |