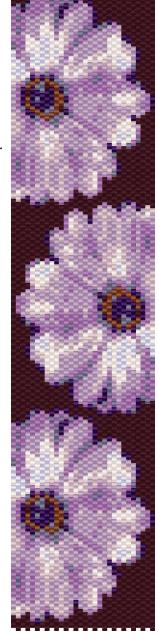

## 3 Three kinds of pattern

Below you will find three versions of the same pattern (each page ready to print, if you like to work with a printed pattern):

- full with letters and colors
- only letters
- letters and pale colors (print friendly if you like to see shades in print)