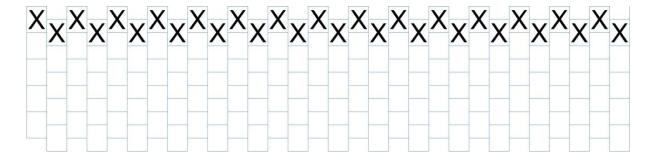

## 4 Pattern mask

If you decide to print one of the above patterns and work on a printout rather than a digital version, below you have the so-called pattern mask.

All you have to do is print out this page, cut out the mask and put it on the pattern sheet. This way you will not mistake stitched rows with those not stitched yet.