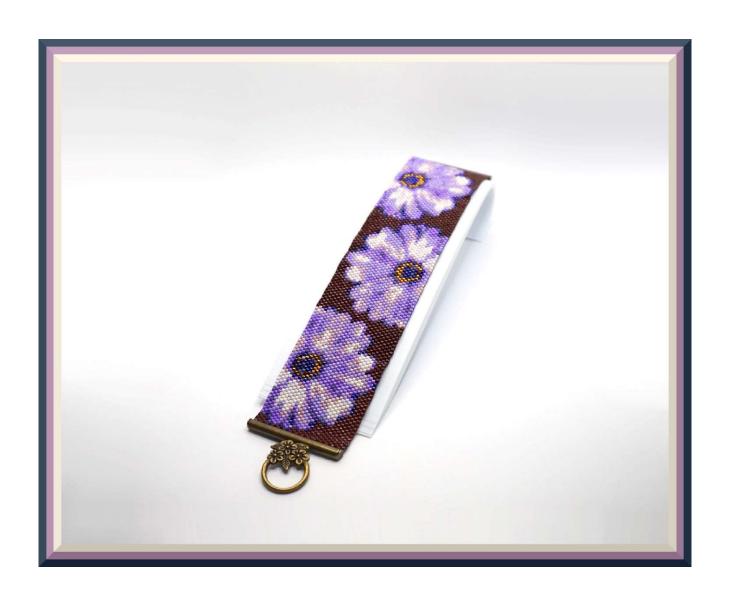

## 1 Parameters of the bracelet from the photo

The bracelet you can see on the first page is made of beads Miyuki Delica 11. This pattern is for peyote stitch. 1 drop, even count.

Columns and rows: 30 columns x 206 rows (103 to the right and 103 to the left)

Approximate dimensions after sewing: 1,6 in x 7 in

40 mm x 177 mm

I suggest you start beading from the bottom left corner (marked).

start here