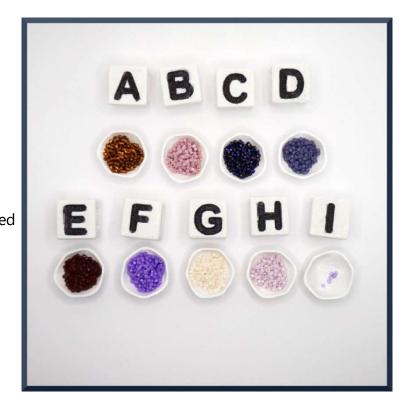

## 2 Colors and amount of beads

- A MD DB0144 57 pcs Silver Lined Dark Topaz
- B MD DB0210 314 pcs
  Opaque Antique Rose Luster
- C MD DB0609 174 pcs
  Dyed Silverlined Dark Purple
- D MD DB0799 152 pcs
  Semi-Matte-Opaque Dark Lavender Dyed
- E MD DB1134 751 pcs
  Opaque Chocolate
- F MD DB1379 475 pcs Opaque Violet Dyed
- G MD DB1490 249 pcs Opaque Bisque White
- H MD DB1494 102 pcs Opaque Pale Rose
- I MD DB2138 816 pcs
  Duracoat Opaque Columbine

## 6 Word chart

| Α | MD DB0144 | 57 pcs  | Silver Lined Dark Topaz              |
|---|-----------|---------|--------------------------------------|
| В | MD DB0210 | 314 pcs | Opaque Antique Rose Luster           |
| C | MD DB0609 | 174 pcs | Dyed Silverlined Dark Purple         |
| D | MD DB0799 | 152 pcs | Semi-Matte-Opaque Dark Lavender Dyed |
| Ε | MD DB1134 | 751 pcs | Opaque Chocolate                     |
| F | MD DB1379 | 475 pcs | Opaque Violet Dyed                   |
| G | MD DB1490 | 249 pcs | Opaque Bisque White                  |
| Н | MD DB1494 | 102 pcs | Opaque Pale Rose                     |
| - | MD DB2138 | 816 pcs | Duracoat Opaque Columbine            |