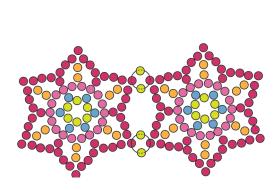

Two flower join

Three flower join

♥ How does your Flora garden look? ♥

cool blues  $\phi$  purple  $\phi$  bright mix  $\phi$  vintage mix  $\phi$  pastels Flora can be worked in all sorts of colour combinations.