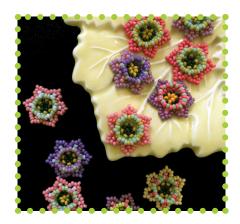

For each flower you will need this many size 11 seed beads:

Heather Kingsley-Heath www.heatherworks.co.uk Page one

♥ What will you make with your Flora flowers? ♥

Earrings Bracelet Wide cuff Necklace Lariat Flora can be joined through the beads on the petal tips with a simple stitch.