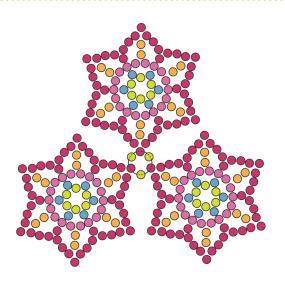

Two flower join

Three flower join

♥ How does your Flora garden look? ♥

cool blues  $\phi$  purple  $\phi$  bright mix  $\phi$  vintage mix  $\phi$  pastels Flora can be worked in all sorts of colour combinations.