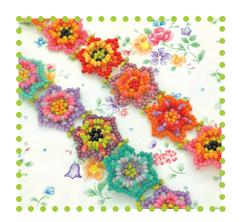

For each flower you will need this many size 11 seed beads:

Heather Kingsley-Heath www.heatherworks.co.uk Page one

♥ What will you make with your Flora flowers? ♥

Earrings Bracelet Wide cuff Necklace Lariat Flora can be joined through the beads on the petal tips with a simple stitch.