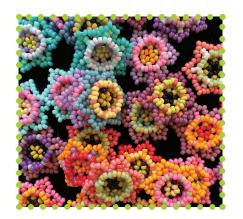

Two flower join

Three flower join

♥ How does your Flora garden look? ♥

cool blues  $\phi$  purple  $\phi$  bright mix  $\phi$  vintage mix  $\phi$  pastels Flora can be worked in all sorts of colour combinations.