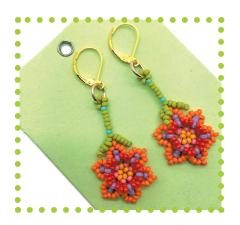

For each flower you will need this many size 11 seed beads:

Heather Kingsley-Heath www.heatherworks.co.uk Page one

♥ What will you make with your Flora flowers? ♥

Earrings Bracelet Wide cuff Necklace Lariat Flora can be joined through the beads on the petal tips with a simple stitch.