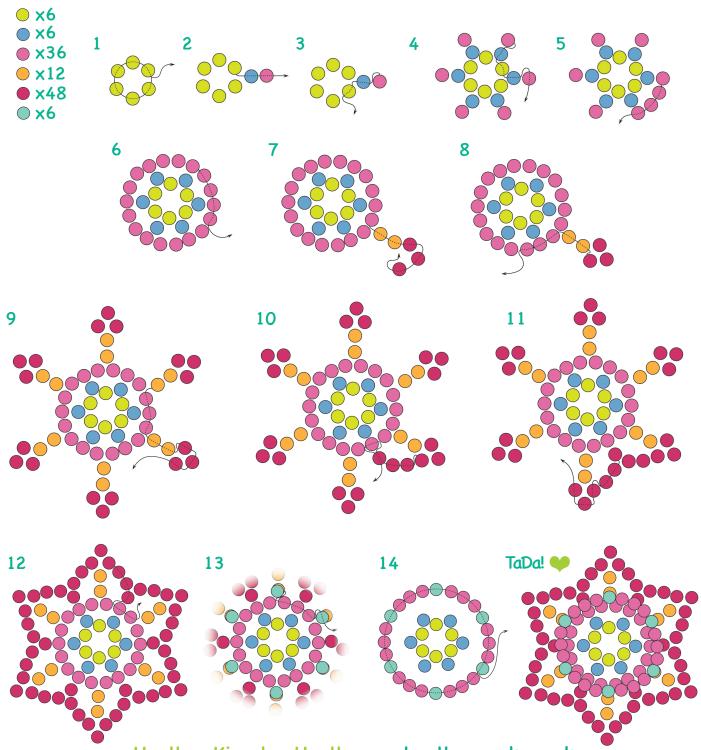

For each flower you will need this many size 11 seed beads:

Heather Kingsley-Heath www.heatherworks.co.uk Page one

♥ What will you make with your Flora flowers? ♥

Earrings Bracelet Wide cuff Necklace Lariat Flora can be joined through the beads on the petal tips with a simple stitch.